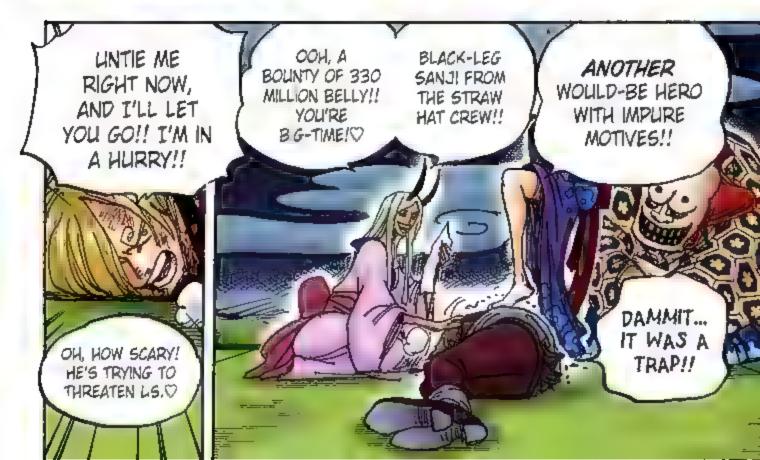

# Sangoro [Soba Cook]

Honed his skills fighting with the masters of Newkama Kenpo in the Kamabakka Kingdom.

Cook, Bounty: 330 million belly